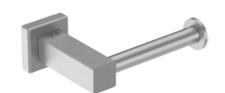

## 8501 PAPER HOLDER TYPE 1

**8500 Series Premium Collection** 

Wall Fixings Supplied: Masonry

x2

Original UX Fischer<sup>®</sup> Wall Plug supplied, phased in from June 2015.

Code: 8501POLS Finish: Polished GRADE 304 Stainless Steel