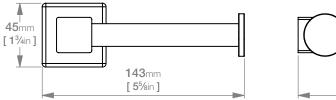

## 8501 PAPER HOLDER TYPE 1

**8500 Series Premium Collection** 

Wall Fixings Supplied: Masonry

x2

Original UX Fischer<sup>®</sup> Wall Plug supplied, phased in from June 2015.

Code: 8501POLS Finish: Polished GRADE 304 Stainless Steel

Code: 8501BRSH Finish: Brushed GRADE 304 Stainless Steel

Dimensions given are in **mm** and **[inches]**. Bathroom Butler® reserves the right to alter and/or remove designs from time to time without prior notice. This drawing is to be used for reference purposes only. E &O.E.