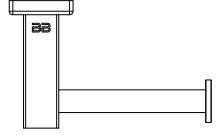

## 8501 PAPER HOLDER TYPE 1

**8500 Series Premium Collection** 

Wall Fixings Supplied: Masonry

x2

Original UX Fischer<sup>®</sup> Wall Plug supplied, phased in from June 2015.

Code: 8501POLS Finish: Polished GRADE 304 Stainless Steel

Code: 8501BRSH Finish: Brushed GRADE 304 Stainless Steel

Dimensions given are in **mm** and **[inches]**. Bathroom Butler® reserves the right to alter and/or remove designs from time to time without prior notice. This drawing is to be used for reference purposes only. E &O.E.