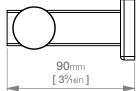

## 8501 PAPER HOLDER TYPE 1

**8500 Series Premium Collection** 

Wall Fixings Supplied: Masonry

x2

Original UX Fischer<sup>®</sup> Wall Plug supplied, phased in from June 2015.

Code: 8501POLS Finish: Polished GRADE 304 Stainless Steel

Code: 8501BRSH Finish: Brushed GRADE 304 Stainless Steel

Dimensions given are in **mm** and **[inches]**. Bathroom Butler® reserves the right to alter and/or remove designs from time to time without prior notice. This drawing is to be used for reference purposes only. E &O.E.