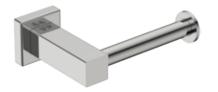

## 8501 PAPER HOLDER TYPE 1

**8500 Series Premium Collection** 

Wall Fixings Supplied: Masonry

x2

Original UX Fischer<sup>®</sup> Wall Plug supplied, phased in from June 2015.

Code: 8501POLS Finish: Polished GRADE 304 Stainless Steel